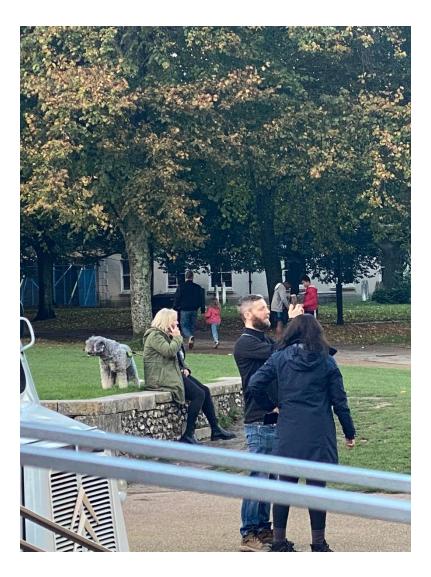

### **Activities Breakdown**

Activities observed:

- Sitting and Resting: People relaxed on the grass or steps.
- Walking: Families and tourists wandered around the cathedral.
- Running: 3 people were • running by the cathedral.
- Playing: 112 children were seen playing near the sculptures.
- Dog Walking: 85 dog walkers were observed throughout the day.
- **Others:** 30% of people ٠ visit the church and take pictures
- Most common activities: Sitting and relaxing, followed by family playtime.

Video 3: Multiple activities

Video 4: Dog Walking

Click here to access the video link

Video 2: Sitting & Resting

Video 5: Playing