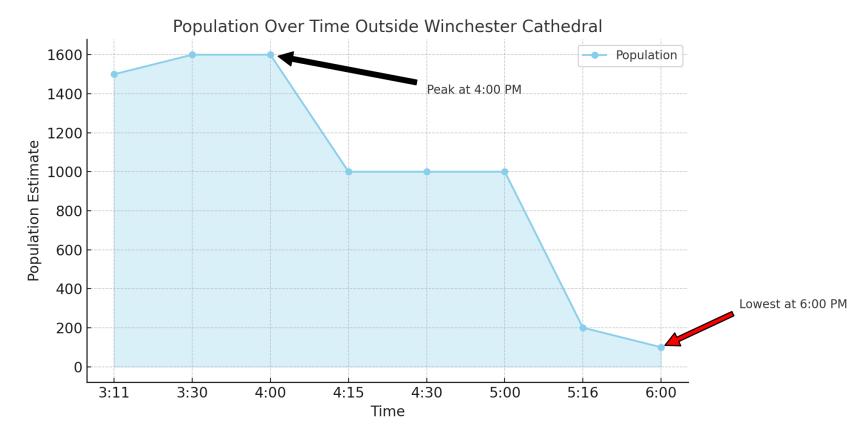

### **Population Density Trends**

Population density fluctuated over the observation period:

- **3:11 PM:** Approx. 1500 people, predominantly families and tourists.
- 4:00 PM: Peak crowd levels (~1600 people), with a notable increase in families with children.
- 6:00 PM: The crowd tapered to fewer than 200 people.

### **Time-based Observations (Emotion Category)**

Emotional and behavioral patterns shifted over time

by family play and increased social interaction. Tranquil and relaxed, with scattered groups enjoying the environment.

Quiet and reflective as the crowd diminished.