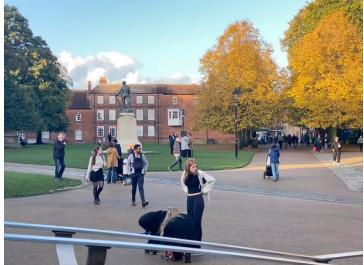

# People Watching at Winchester Cathedral

3:11 PM - 6:17 PM, October 19

Ge Linling

### **Overview & Methodology**

**Objective:** To observe users' behavior, activities, and interactions outside Winchester Cathedral.

**Methodology:** Stationary observation from the cathedral steps over a 3-hour period, focusing on foot traffic, emotional atmosphere, and public activities.

### **Population Density Trends**

Population density fluctuated over the observation period:

- **3:11 PM:** Approx. 1500 people, predominantly families and tourists.
- 4:00 PM: Peak crowd levels (~1600 people), with a notable increase in families with children.
- 6:00 PM: The crowd tapered to fewer than 200 people.

### **Activities Breakdown**

Activities observed:

- Sitting and Resting: People relaxed on the grass or steps.
- Walking: Families and tourists wandered around the cathedral.
- Running: 3 people were • running by the cathedral.
- Playing: 112 children were seen playing near the sculptures.
- Dog Walking: 85 dog walkers were observed throughout the day.
- **Others:** 30% of people ٠ visit the church and take pictures
- Most common activities: Sitting and relaxing, followed by family playtime.