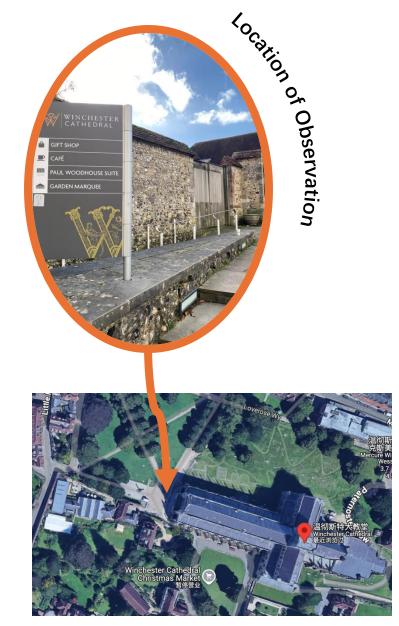

Tools: notebook, clock, iPad, camera

Fig 1. Winchester cathedral in Google map

### List of Image

Fig 1. Access at: https://www.google.com/maps/place/%E6%B8%A9%E5%BD%BB%E6%96%AF%E7%89%B9%E5%A4%A7%E6%95%99%E5%A0%82/@51.0607602,-1.3155641,293m/data=!3m1!1e3!4m6!3m5!1s0x48740d88fd71060d:0x1b980e7e2b0eb7ea!8m2!3d51.0606892!4d -1.3131538!16zL20vMHhtOTM?entry=ttu&g\_ep=EgoyMDI0MTAxNi4wIKXMDSoASAFQAw%3D%3D