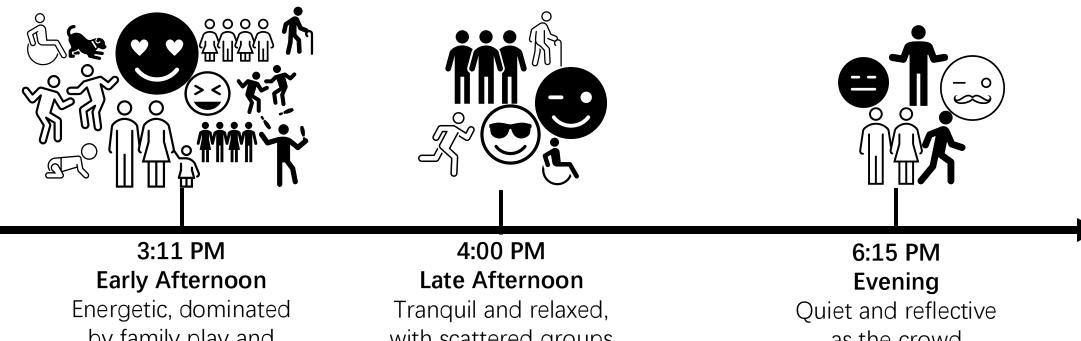

### **Time-based Observations (Emotion Category)**

Emotional and behavioral patterns shifted over time

by family play and increased social interaction. Tranquil and relaxed, with scattered groups enjoying the environment.

Quiet and reflective as the crowd diminished.