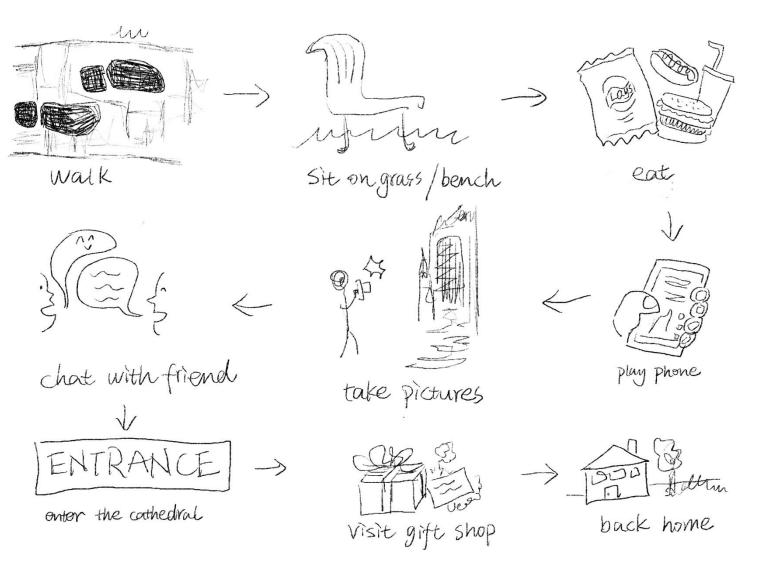

### Some USERS activity tracks at PLACE

### Process

#### **Data Collection Process**

### • Quick Notes on Phone

Used my phone to quickly record observations in real-time.

#### • Photos & Videos for Key Moments

Took photos and video to capture significant events and interactions.

• Sketches for Context

Created sketches of people's postures and interactions to provide visual details.