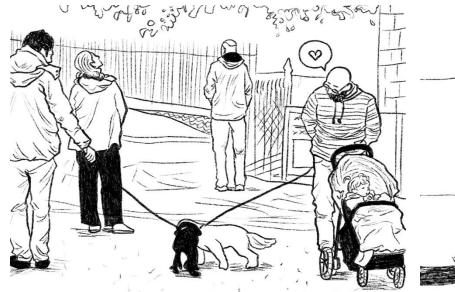

### **Noteworthy Behaviors**

Sketch 1. Friendly interaction between humans and dogs

And the second s

Sketch 2. A hug before the girls say goodbye

Sketch 3. The woman with the flower and her friend

Sketch 4. Couple holding hands