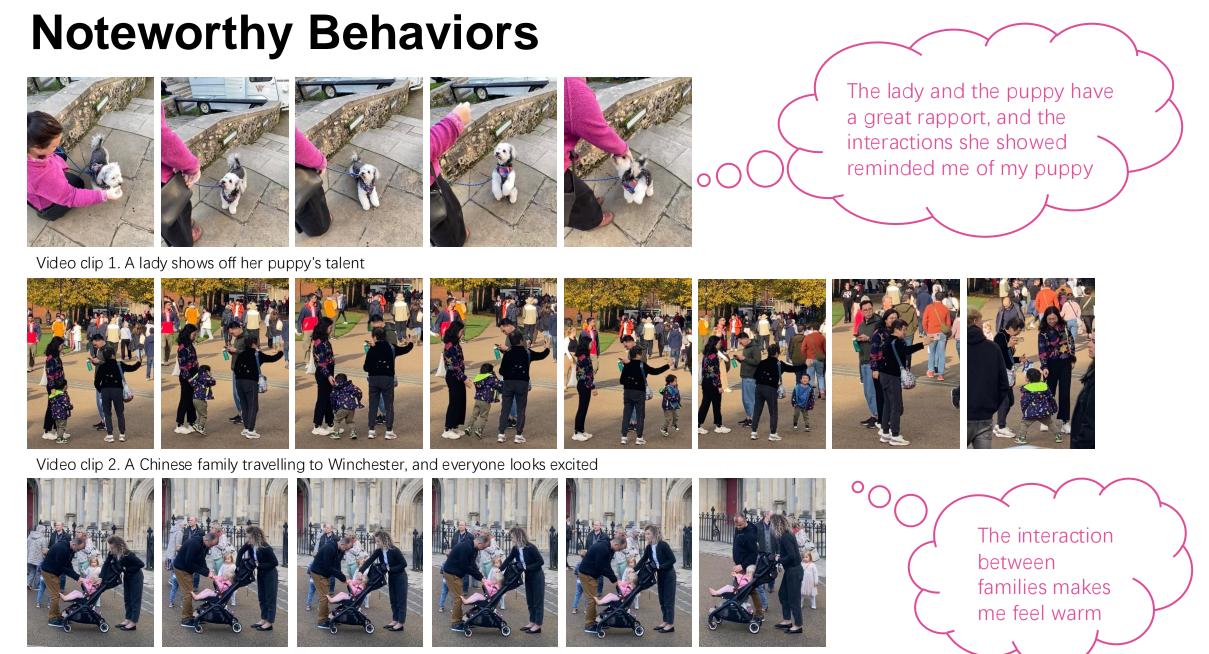

### **Noteworthy Behaviors**

Sketch 1. Friendly interaction between humans and dogs

And the second s

Sketch 2. A hug before the girls say goodbye

Sketch 3. The woman with the flower and her friend

Sketch 4. Couple holding hands