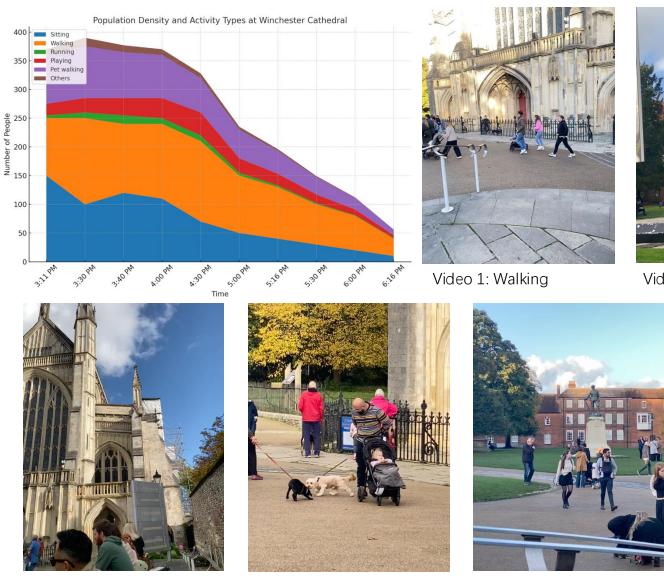

### **Activities Breakdown**

Activities observed:

- Sitting and Resting: People relaxed on the grass or steps.
- Walking: Families and tourists wandered around the cathedral.
- Running: 3 people were • running by the cathedral.
- Playing: 112 children were seen playing near the sculptures.
- Dog Walking: 85 dog walkers were observed throughout the day.
- **Others:** 30% of people ٠ visit the church and take pictures
- Most common activities: Sitting and relaxing, followed by family playtime.

Video 3: Multiple activities

Video 4: Dog Walking

Click here to access the video link

Video 2: Sitting & Resting

Video 5: Playing